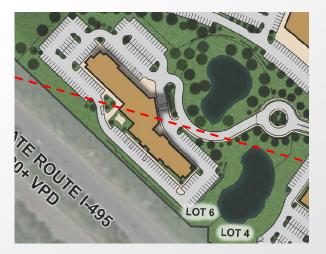

geview Includes:

- 160 Room Marriott Springhill Suites / Town Place Suites
- 240 Apartments
- Assisted Living Facility
- Class A Office
- 2 Full Service Restaurants
- Consumer Retail



Ledgeview Way – Site Plan

### Site Plan



#### Restaurant & Retail



# Office Building



24,000 sf Future Class-A Office Building Reasonable Facsimile

# Assisted Living





- All American Assisted Living currently has 6 facilities across MA, RI, NH and NJ.
- 30,770sf Facility



# Apartments

- 240 Apartments in 3 Buildings
- Owned and Operated by Trammell Crow Residential
- Dallas based company, have developed 250,000+ units since inception.



#### Hotel

160 Room – Dual Branded Marriott Hotel 80 Room - Town Place Suites 80 Room - Spring Hill Suites

Wrentham/Plainville town line bisects property







## Mass Works Grant

- \$2.2M Grant
  - Engineering, Design, and Install of new water main
- Provides necessary upgrade
- Future development aid



### Tax Revenue & Jobs

- \$600,000 in Estimated Yearly Tax Revenue
- Approximately 500 temporary construction jobs to be created
- Approximately 700 potential new job opportunities