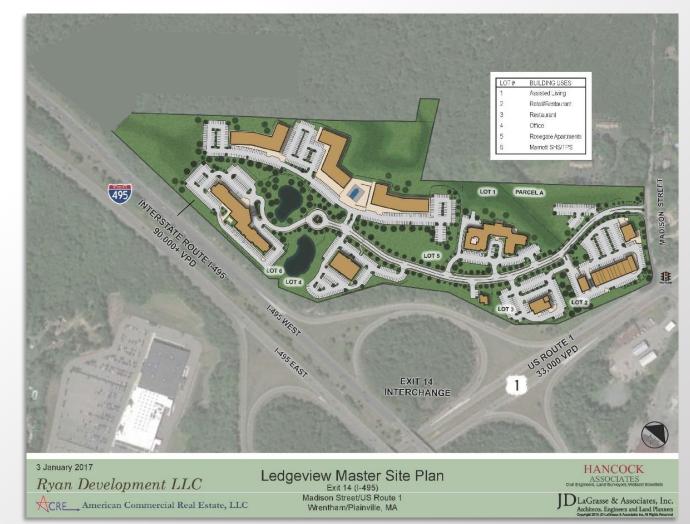

### Site Plan

# Apartments

- 240 Apartments in 3 Buildings
- Owned and Operated by Trammell Crow Residential
- Dallas based company, have developed 250,000+ units since inception.

#### Hotel

160 Room – Dual Branded Marriott Hotel 80 Room - Town Place Suites 80 Room - Spring Hill Suites

Wrentham/Plainville town line bisects property