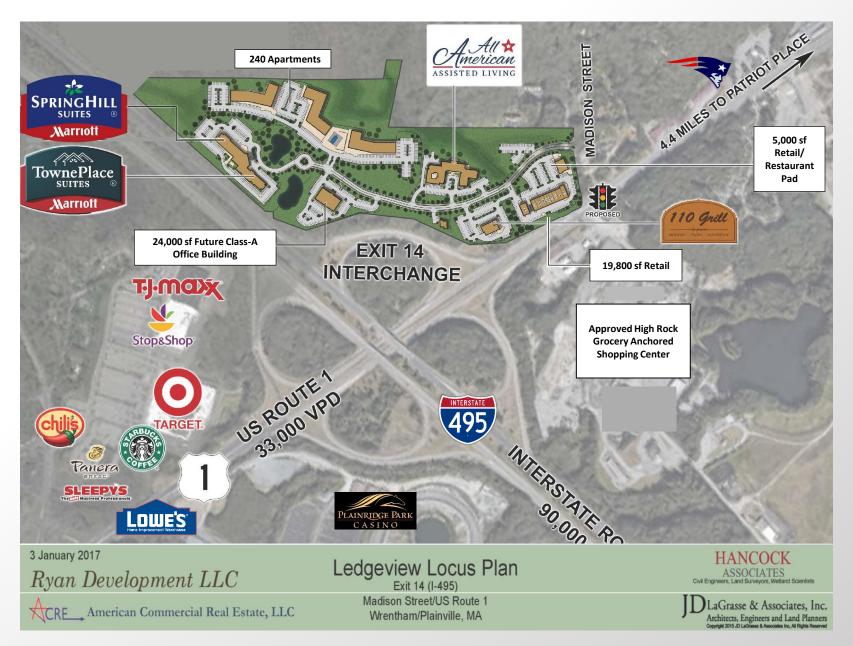

#### Location

# Ledgeview - Overview

Ledgeview Includes:

- 160 Room Marriott Springhill Suites / Town Place Suites
- 240 Apartments
- Assisted Living Facility
- Class A Office
- 2 Full Service Restaurants
- Consumer Retail

Ledgeview Way – Site Plan