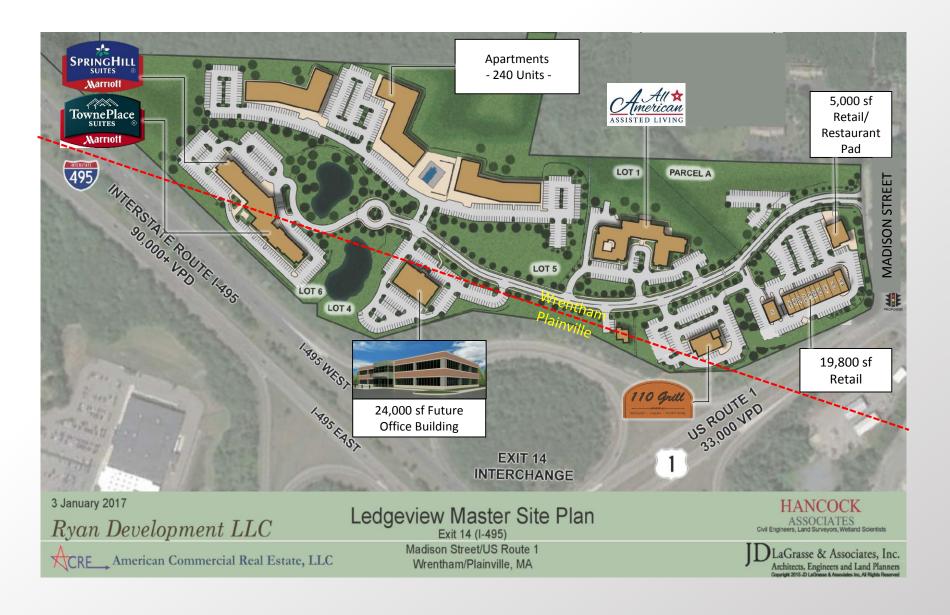

#### Restaurant & Retail

# Office Building

24,000 sf Future Class-A Office Building Reasonable Facsimile

# Apartments

- 240 Apartments in 3 Buildings
- Owned and Operated by Trammell Crow Residential
- Dallas based company, have developed 250,000+ units since inception.

#### Hotel

160 Room – Dual Branded Marriott Hotel 80 Room - Town Place Suites 80 Room - Spring Hill Suites

Wrentham/Plainville town line bisects property