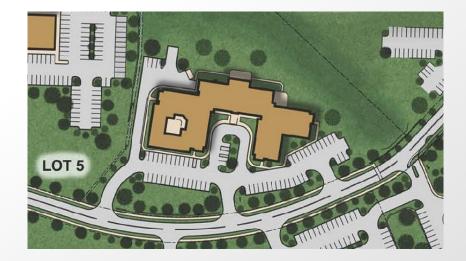

# Assisted Living

- All American Assisted Living currently has 6 facilities across MA, RI, NH and NJ.
- 30,770sf Facility