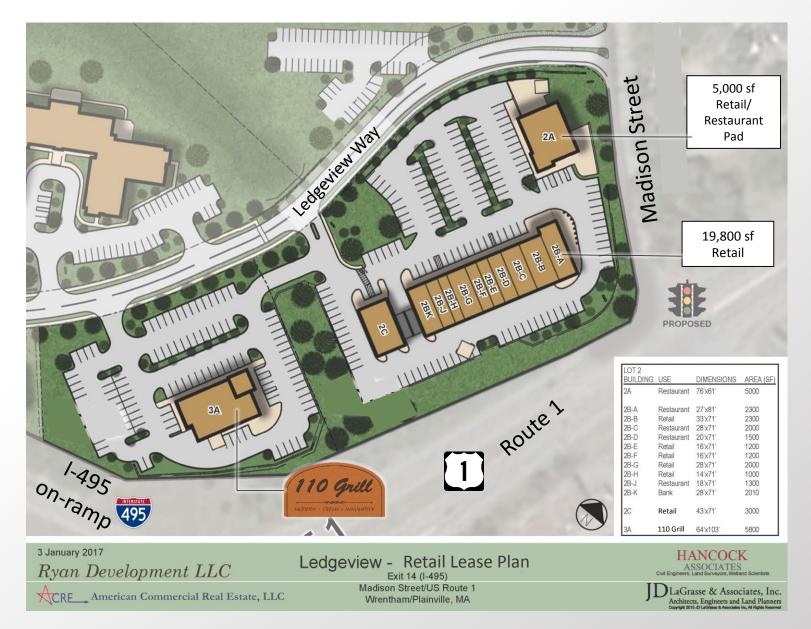

110

# LEDGEVIEW WAY Wrentham Plainville, MA

Retail

Restaurants

Hospitality

Office

Apartments

Developed by Ryan Development, LLC www.RAVentures.net

#### Location



# Ledgeview - Overview



Ledgeview Includes:

- 160 Room Marriott Springhill Suites / Town Place Suites
- 240 Apartments
- Assisted Living Facility
- Class A Office
- 2 Full Service Restaurants
- Consumer Retail



Ledgeview Way – Site Plan

### Site Plan



#### Restaurant & Retail



# Office Building



24,000 sf Future Class-A Office Building Reasonable Facsimile

# Assisted Living





- All American Assisted Living currently has 6 facilities across MA, RI, NH and NJ.
- 30,770sf Facility



# Apartments

- 240 Apartments in 3 Buildings
- Owned and Operated by Trammell Crow Residential
- Dallas based company, have developed 250,000+ units since inception.



#### Hotel

160 Room – Dual Branded Marriott Hotel 80 Room - Town Place Suites 80 Room - Spring Hill Suites

Wrentham/Plainville town line bisects property







## Mass Works Grant

- \$2.2M Grant
  - Engineering, Design, and Install of new water main
- Provides necessary upgrade
- Future development aid



### Tax Revenue & Jobs

- \$600,000 in Estimated Yearly Tax Revenue
- Approximately 500 temporary const